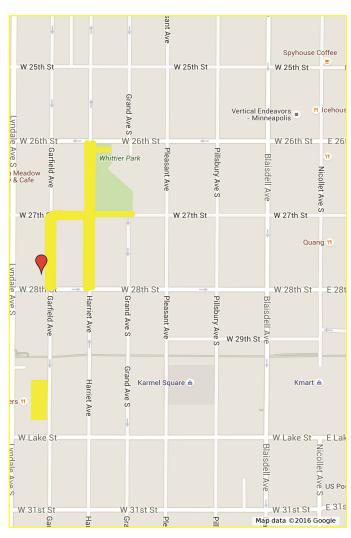

# DIRECTIONS AND PARKING INFORMATION

SpringHouse Ministry Center is located at 610 W. 28th Street, Minneapolis, MN 55408 (between Lyndale and Garfield Avenues).

## PARKING INFORMATION:

The highlighted streets are where street parking will be available during the conference. You may also park on Garfield between 28<sup>th</sup> & Lake Streets.

There are also three parking lot options available:

- There is a small lot at the north end of Whittier Park (where the yellow line extends from Harriet Avenue).
- There is a large parking lot under Whittier School (located just to the east of Whittier Park – entrances are on 26<sup>th</sup> or 27<sup>th</sup>).
- 3) There is a pay parking lot available on Garfield Avenue just south of Lake Street. There are two entrances – one off of Lake Street, and one off of Lyndale between The Jungle Theater and the Lyndale Office Building.